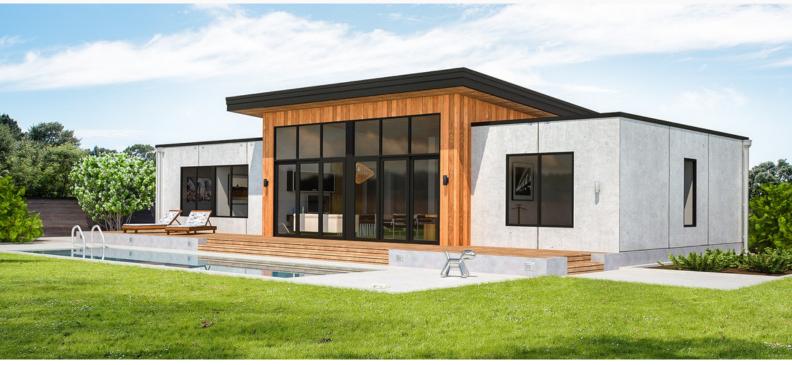

You will be intrigued by this cleverly planned and well executed compact home. Complete with two generous sized bedrooms at one end of the home and at the opposite, a spacious master bedroom with ensuite and a large walk-in-robe. There is a home office/study ideally located next to the front entrance, making the Jordan an excellent choice for those who work from home. The kitchen, family and dining open out onto the courtyard through the extra high glazing, providing the perfect space for everyone to relax, entertain and enjoy, making this home easy to love.