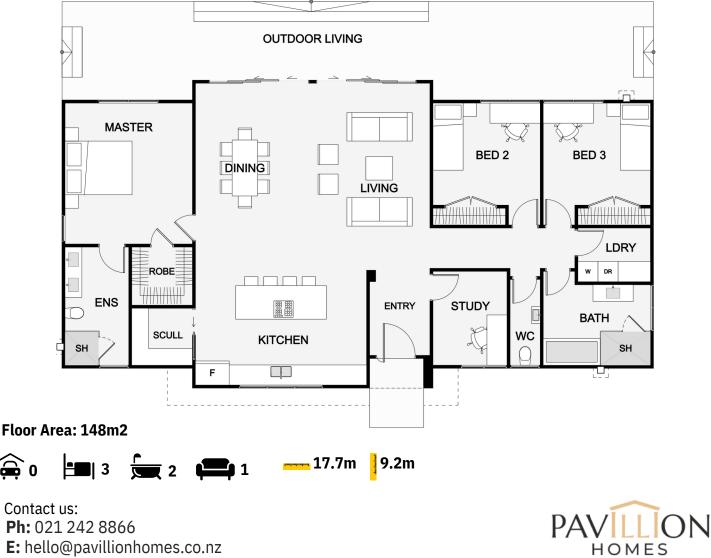

You will be intrigued by this cleverly planned and well executed compact home. Complete with two generous sized bedrooms at one end of the home and at the opposite, a spacious master bedroom with ensuite and a large walk-in-robe. There is a home office/study ideally located next to the front entrance, making the Jordan an excellent choice for those who work from home. The kitchen, family and dining open out onto the courtyard through the extra high glazing, providing the perfect space for everyone to relax, entertain and enjoy, making this home easy to love.