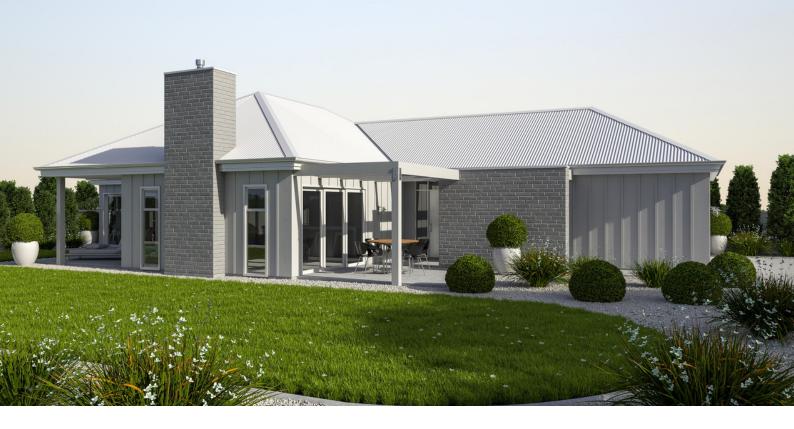

The shape of this home maximises its outdoor living space. Inside, the living room extends out from the kitchen so both morning and afternoon sun can be enjoyed, also creating two outdoor living spaces. The dining is positioned in a cosy nook allowing for unique ceiling finishes. The master includes an ensuite and walk-in wardrobe; the bathroom can be quickly accessed with its position close to both bedrooms and the living. This home has a sophisticated charm that'll prove timeless in its brick, board and batten exterior!