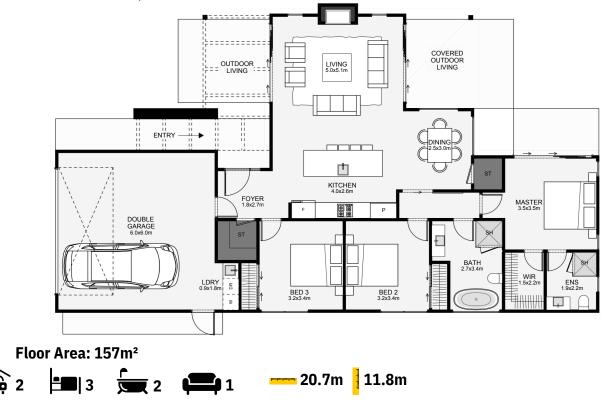

The shape of this home maximises its outdoor living space. Inside, the living room extends out from the kitchen so both morning and afternoon sun can be enjoyed, also creating two outdoor living spaces. The dining is positioned in a cosy nook allowing for unique ceiling finishes. The master includes an ensuite and walk-in wardrobe; the bathroom can be quickly accessed with its position close to both bedrooms and the living. This home has a sophisticated charm that'll prove timeless in its brick, board and batten exterior!